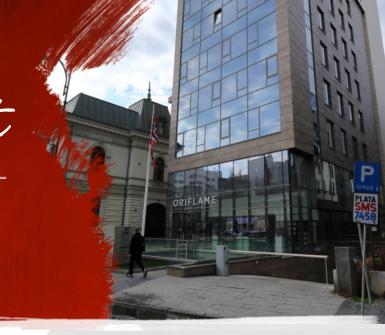

### George Enescu Office Building

Bucharest, Sector 1, George Enescu Street, No.11

#### **Building information**

| Building status      | Existing    |
|----------------------|-------------|
| Year of construction | 2016        |
| Parking ratio        | 1 / 70 sq m |
| Total building area  | 10 453 sq m |