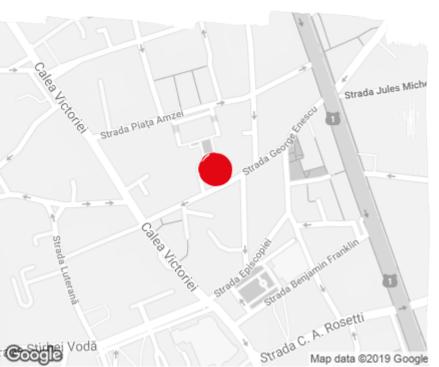

# Office to let

### George Enescu Office Building

Bucharest, Sector 1, George Enescu Street, No.11



#### **Building information**

| Building status      | Existing    |
|----------------------|-------------|
| Year of construction | 2016        |
| Parking ratio        | 1 / 70 sq m |
| Total building area  | 10 453 sq m |

#### **Commercial terms**

| Office space*      | after login * |
|--------------------|---------------|
| Parking            | after login * |
| Service charge*    | after login * |
| Minimum lease term | after login * |
| Availability       | after login * |

 $^{\star}$  Asking terms for  $\mathrm{m}^2/\mathrm{month}$ 

#### Location



#### Available space

Building completely leased



## office**finder.ro**

#### Typical floor plan



#### **Public transport**

Metro: M1 Bus: 126,368