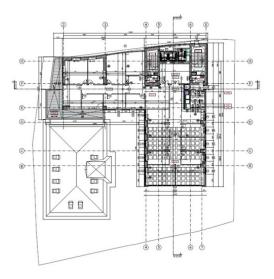

# Office to let

### George Enescu Office Building

Bucharest, Sector 1, George Enescu Street, No.11



#### **Building information**

| Building status      | Existing    |
|----------------------|-------------|
| Year of construction | 2016        |
| Parking ratio        | 1 / 70 sq m |
| Total building area  | 10 453 sq m |

#### **Commercial terms**

| Office space*      | after login * |
|--------------------|---------------|
| Parking            | after login * |
| Service charge*    | after login * |
| Minimum lease term | after login * |
| Availability       | after login * |

 $^{\star}$  Asking terms for  $\mathrm{m}^2/\mathrm{month}$ 

#### Location



#### Available space

Building completely leased



## office**finder.ro**

#### Typical floor plan



#### **Public transport**

Metro: M1 Bus: 126,368